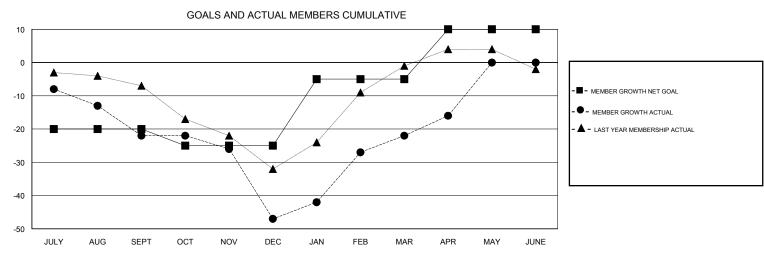

## GMT: ANTTI FORSELL LOCATION ICELAND

| Clubs                 |               |           |               | Members               |                           |                         |                                              |
|-----------------------|---------------|-----------|---------------|-----------------------|---------------------------|-------------------------|----------------------------------------------|
| RESULTS FOR 2017-2018 |               |           |               | RESULTS FOR 2017-2018 |                           |                         |                                              |
| QUARTER               | NEW CLUB GOAL | NEW CLUBS | DROPPED CLUBS | QUARTER               | MEMBER GROWTH NET<br>GOAL | MEMBER GROWTH<br>ACTUAL | DROPPED MEMBERS ACTUAL (including transfers) |
| JULY/AUG/SEPT         | 0             | 0         | 0             | JULY/AUG/SEPT         | -20                       | 2                       | 24                                           |
| OCT/NOV/DEC           | 0             | 0         | 2             | OCT/NOV/DEC           | -5                        | 16                      | 40                                           |
| JAN/FEB/MAR           | 0             | 0         | 0             | JAN/FEB/MAR           | 20                        | 54                      | 7                                            |
| APR/MAY/JUNE          | 0             | 0         | 0             | APR/MAY/JUNE          | 15                        | 13                      | 7                                            |